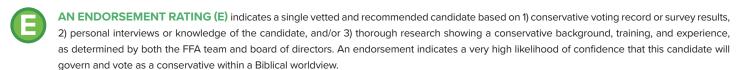

P 117 Beatrice Slawson

118 Mike Redondo\*

119 Juan Porras\*

120 Jim Mooney\*

TUESDAY NOVEMBER 5

AN ENDORSEMENT RATING (E) indicates a single vetted and recommended candidate based on 1) conservative voting record or survey results, 2) personal interviews or knowledge of the candidate, and/or 3) thorough research showing a conservative background, training, and experience, as determined by both the FFA team and board of directors. An endorsement indicates a very high likelihood of confidence that this candidate will govern and vote as a conservative within a Biblical worldview.